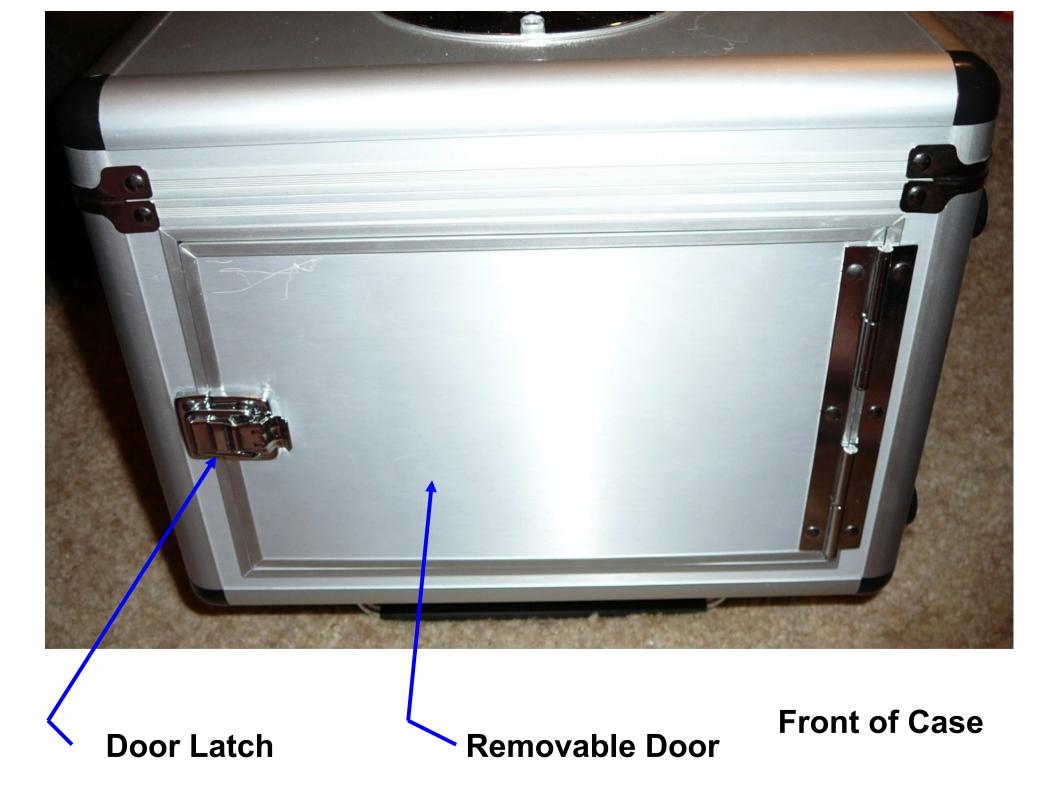

- Utilize Commercially Available Box
- Contain Multi-band, Multi-Mode Radio
- Contain AC Power Supply
- Contain HF Auto-Tuner
- Provide Connections for External DC Power
- Provide Connections for Antennas

## **RADIO - Yaesu FT-100D**

- 160M 70CM Coverage
- FM, AM, SSB, CW, Digital Modes
- Interfaces w/External Auto-Tuner
  NOTE: Other small All-Band/All-Mode radios may be used in this application

# **Power Supply - MFJ-4125P**

- Switching PS
- 22A Continuous
- ARES<sup>®</sup> Standard PowerPole Connectors

## **AUTO TUNER – LDG YT-100**

- 160M-6M
- Powered from Radio
- One-Button Tuning NOTE: This tuner style is also made for iCOM and Kenwood radios





Carrying Handle

**Top & Left Side of Case** 





#### **Exhaust Air Vent**

**Back of Case** 





#### FT-100D Transceiver



Ventilating Fan

Radio External Speaker

> Blanked Out Opening

## **Lid Interior View**



**Connector Panel from K-40 Box** 

AC Receptacle to Accept 3 Wire, Computer Power Cord – Connected to 3 Wire, Standard AC Receptacle to Accept PS Power Plug

#### Dual, ARES® Standard, PowerPole Connectors



**Finished Panel** 



**Finished Panel** 





Radio Fuses – 2 Automotive Style Blade Fuses





MFJ 4125P Switching Power Supply

http://www.mfjenterprises.com/Product.php?productid=MFJ-4125P

LDG Electronics YT-100 Tuner

http://www.ldgelectronics.com/c/252/products/1/52/1

PowerWerx Chassis Mount for 2 PowerPoles

http://www.powerwerx.com/anderson-powerpoles/