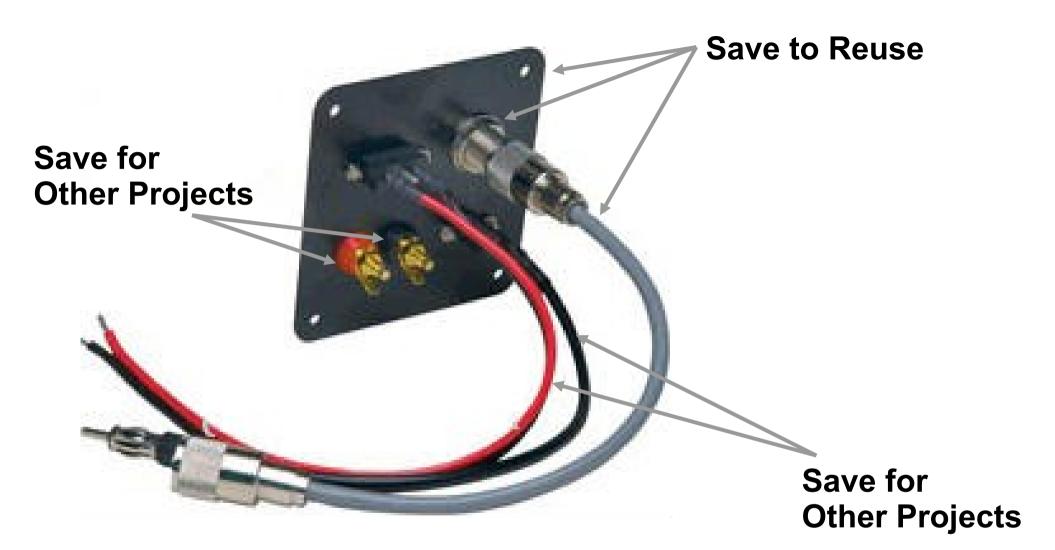

## **Lid Interior View**

**Connector Panel from K-40 Box** 

AC Receptacle to Accept 3 Wire, Computer Power Cord – Connected to 3 Wire, Standard AC Receptacle to Accept PS Power Plug

#### Dual, ARES® Standard, PowerPole Connectors

**Finished Panel** 

**Finished Panel** 

Radio Fuses – 2 Automotive Style Blade Fuses

MFJ 4125P Switching Power Supply

http://www.mfjenterprises.com/Product.php?productid=MFJ-4125P