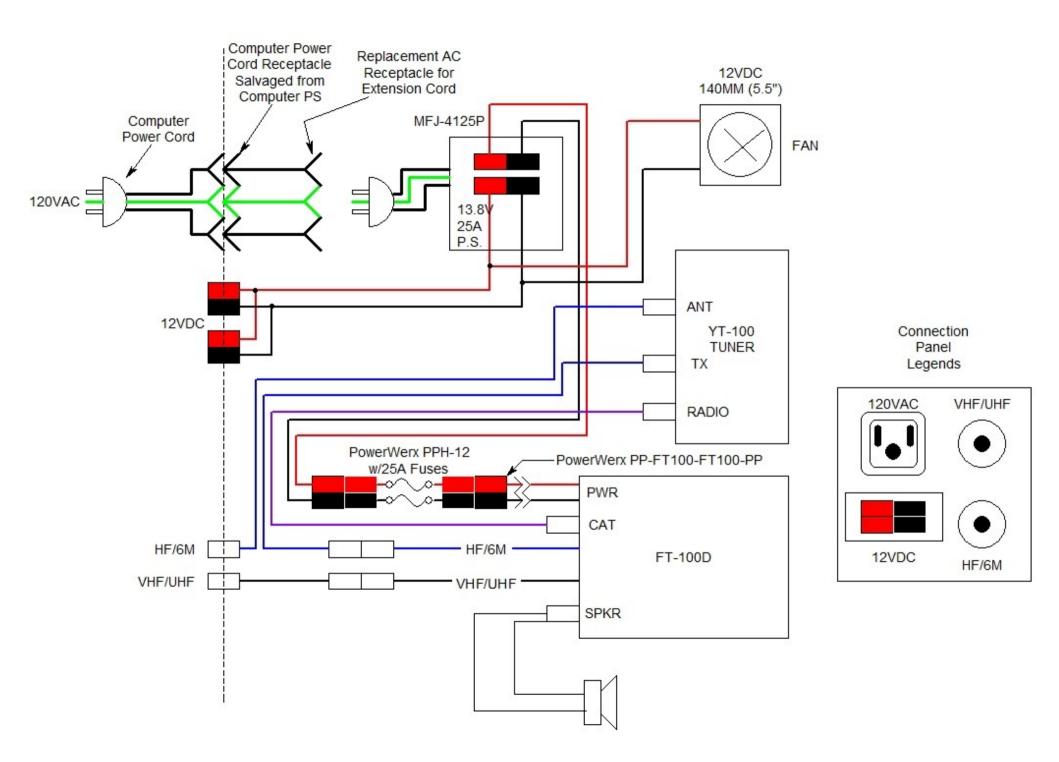

## **RADIO - Yaesu FT-100D**

- 160M 70CM Coverage
- FM, AM, SSB, CW, Digital Modes
- Interfaces w/External Auto-Tuner
  NOTE: Other small All-Band/All-Mode radios may be used in this application

# **Power Supply - MFJ-4125P**

- Switching PS
- 22A Continuous
- ARES<sup>®</sup> Standard PowerPole Connectors

## **AUTO TUNER – LDG YT-100**

- 160M-6M
- Powered from Radio
- One-Button Tuning NOTE: This tuner style is also made for iCOM and Kenwood radios

Carrying Handle

**Top & Left Side of Case** 

## **Lid Interior View**

**Connector Panel from K-40 Box** 

AC Receptacle to Accept 3 Wire, Computer Power Cord – Connected to 3 Wire, Standard AC Receptacle to Accept PS Power Plug

#### Dual, ARES® Standard, PowerPole Connectors

**Finished Panel** 

**Finished Panel** 

Radio Fuses – 2 Automotive Style Blade Fuses

MFJ 4125P Switching Power Supply

http://www.mfjenterprises.com/Product.php?productid=MFJ-4125P