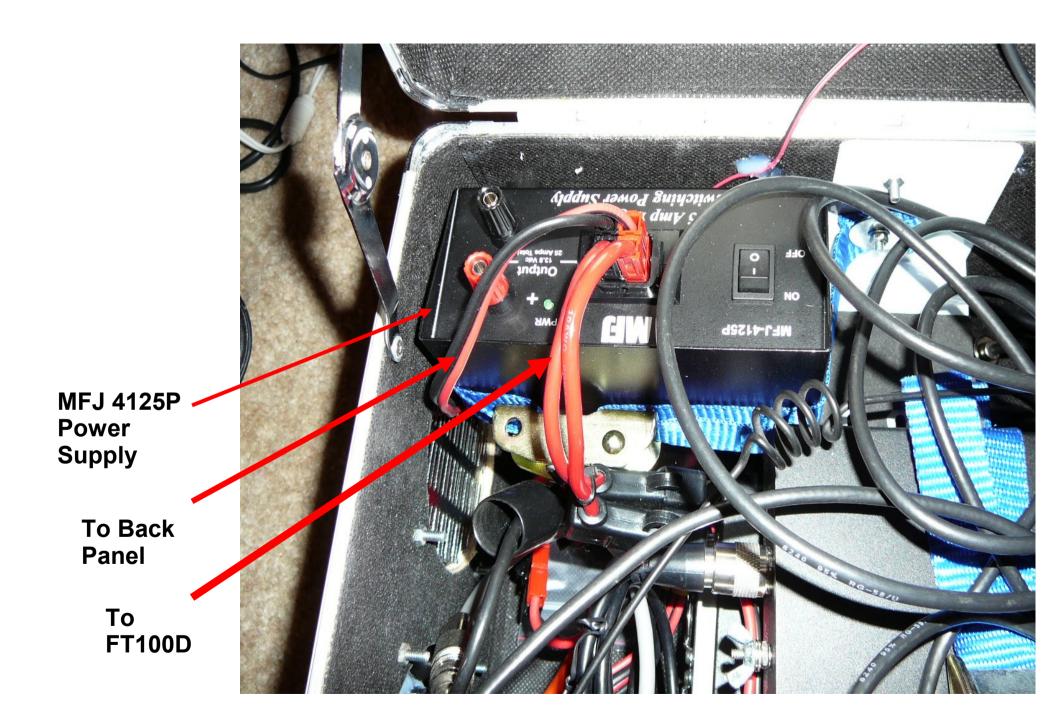

# **Power Supply - MFJ-4125P**

- Switching PS
- 22A Continuous
- ARES<sup>®</sup> Standard PowerPole Connectors

#### Dual, ARES® Standard, PowerPole Connectors

**Finished Panel** 

**Finished Panel** 

Radio Fuses – 2 Automotive Style Blade Fuses

MFJ 4125P Switching Power Supply

http://www.mfjenterprises.com/Product.php?productid=MFJ-4125P