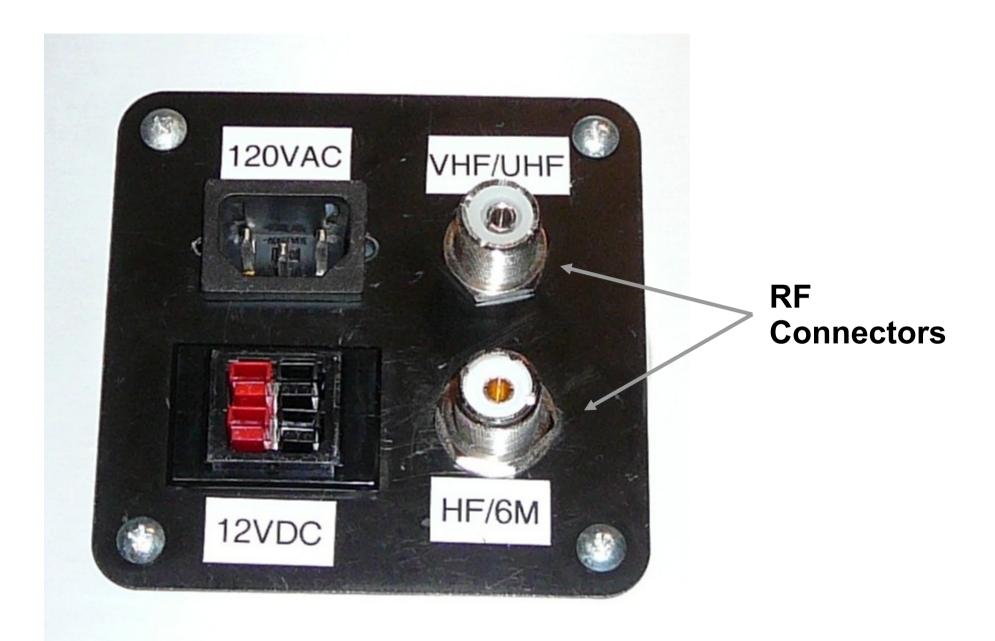

## **Lid Interior View**

**Connector Panel from K-40 Box** 

AC Receptacle to Accept 3 Wire, Computer Power Cord – Connected to 3 Wire, Standard AC Receptacle to Accept PS Power Plug

#### Dual, ARES® Standard, PowerPole Connectors

**Finished Panel** 

**Finished Panel** 

Radio Fuses – 2 Automotive Style Blade Fuses

MFJ 4125P Switching Power Supply

http://www.mfjenterprises.com/Product.php?productid=MFJ-4125P