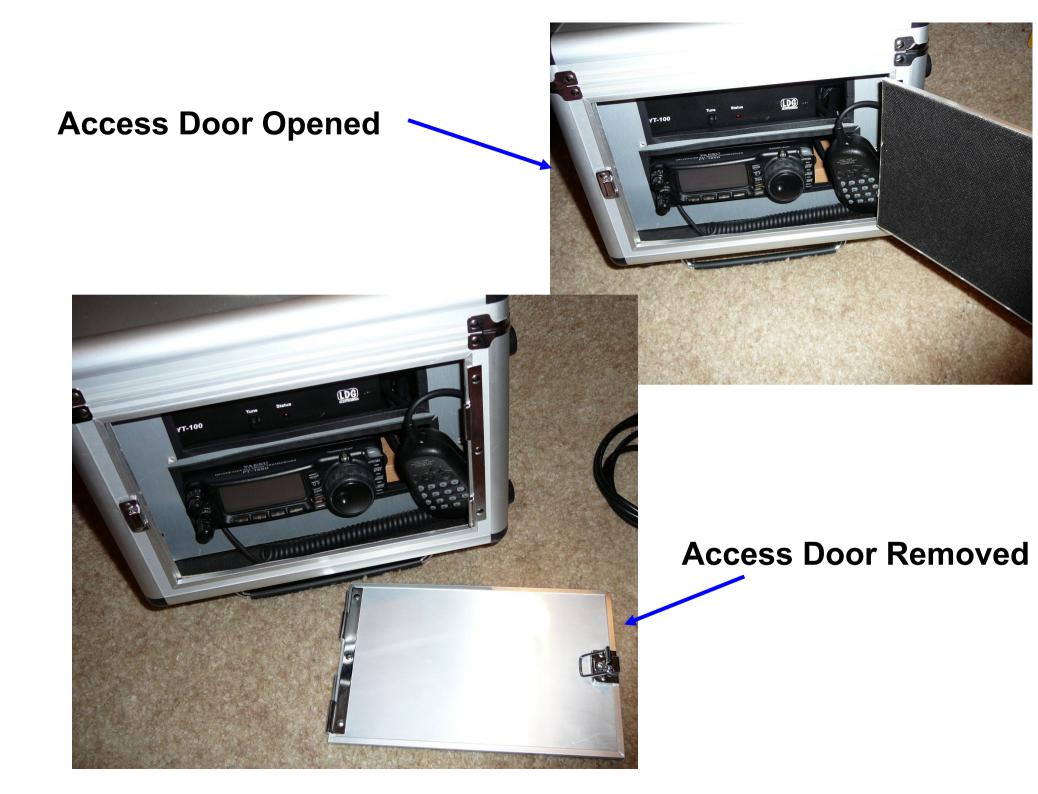

## **AUTO TUNER – LDG YT-100**

- 160M-6M
- Powered from Radio
- One-Button Tuning NOTE: This tuner style is also made for iCOM and Kenwood radios

Carrying Handle

**Top & Left Side of Case** 