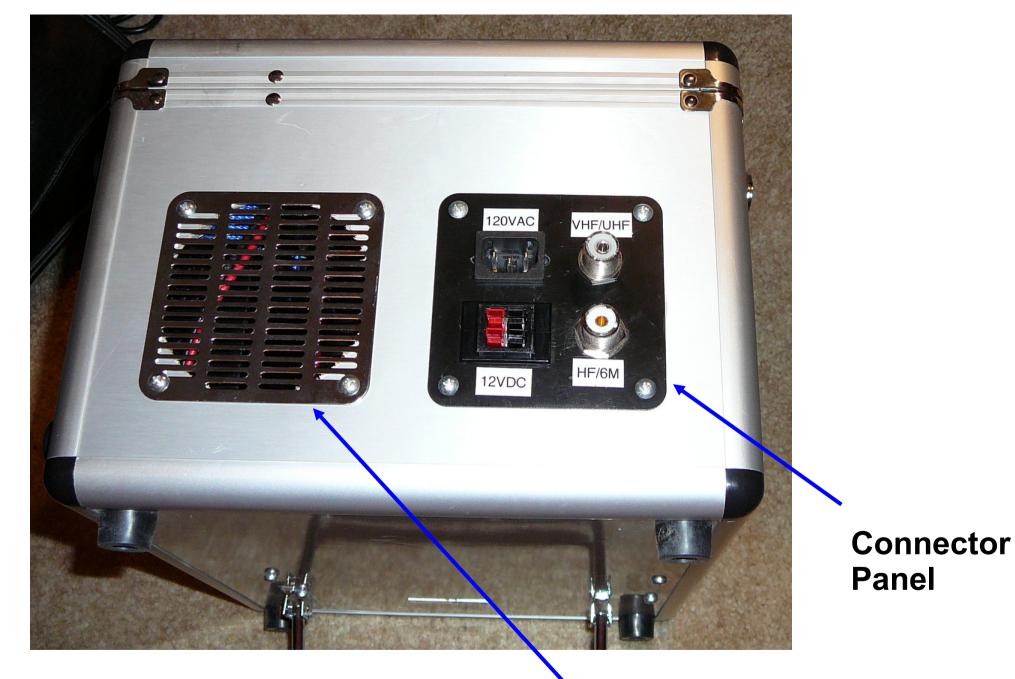

#### **Exhaust Air Vent**

**Back of Case** 

## **Lid Interior View**

**Connector Panel from K-40 Box** 

AC Receptacle to Accept 3 Wire, Computer Power Cord – Connected to 3 Wire, Standard AC Receptacle to Accept PS Power Plug