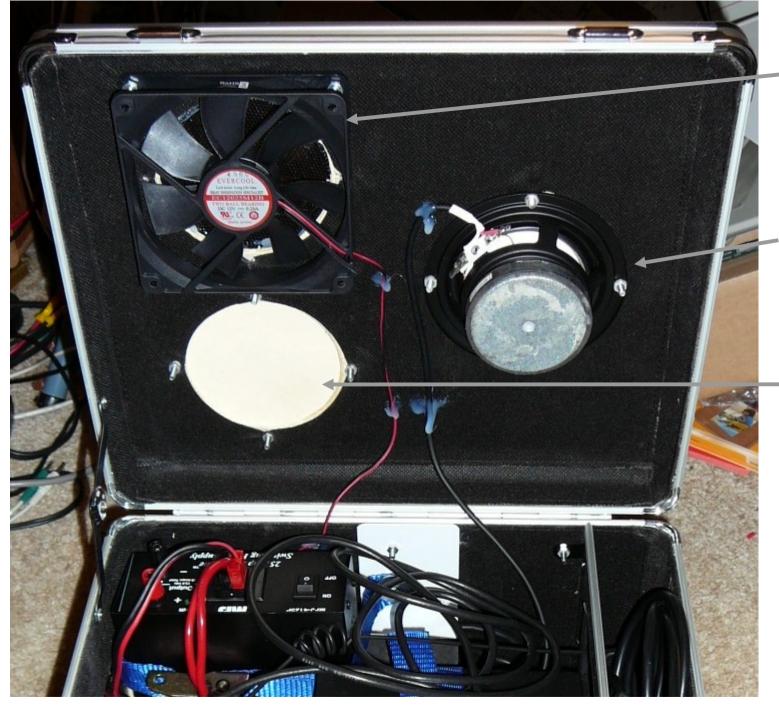

#### FT-100D Transceiver

Ventilating Fan

Radio External Speaker

> Blanked Out Opening