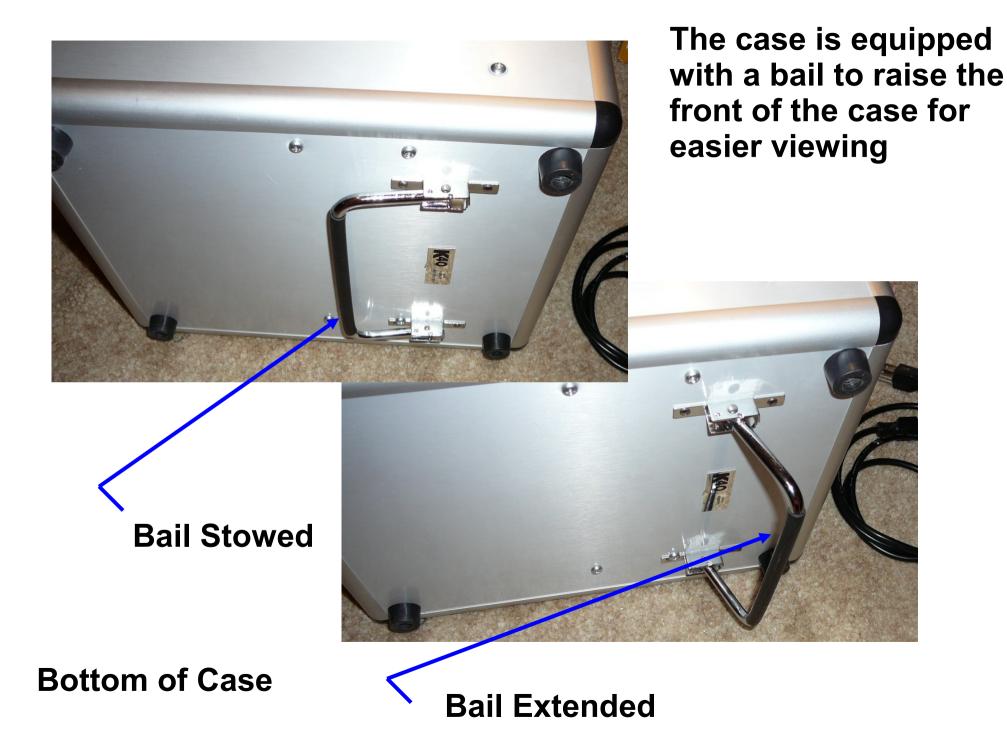

- Utilize Commercially Available Box
- Contain Multi-band, Multi-Mode Radio
- Contain AC Power Supply
- Contain HF Auto-Tuner
- Provide Connections for External DC Power
- Provide Connections for Antennas

## **RADIO - Yaesu FT-100D**

- 160M 70CM Coverage
- FM, AM, SSB, CW, Digital Modes
- Interfaces w/External Auto-Tuner
  NOTE: Other small All-Band/All-Mode radios may be used in this application

# **Power Supply - MFJ-4125P**

- Switching PS
- 22A Continuous
- ARES<sup>®</sup> Standard PowerPole Connectors

## **AUTO TUNER – LDG YT-100**

- 160M-6M
- Powered from Radio
- One-Button Tuning NOTE: This tuner style is also made for iCOM and Kenwood radios





Carrying Handle

**Top & Left Side of Case** 





#### **Exhaust Air Vent**

**Back of Case** 





#### FT-100D Transceiver



Ventilating Fan

Radio External Speaker

> Blanked Out Opening

## **Lid Interior View**



**Connector Panel from K-40 Box** 

AC Receptacle to Accept 3 Wire, Computer Power Cord – Connected to 3 Wire, Standard AC Receptacle to Accept PS Power Plug

#### Dual, ARES® Standard, PowerPole Connectors



**Finished Panel** 



**Finished Panel** 





Radio Fuses – 2 Automotive Style Blade Fuses





MFJ 4125P Switching Power Supply

http://www.mfjenterprises.com/Product.php?productid=MFJ-4125P

LDG Electronics YT-100 Tuner

http://www.ldgelectronics.com/c/252/products/1/52/1

PowerWerx Chassis Mount for 2 PowerPoles

http://www.powerwerx.com/anderson-powerpoles/accessories/ powerpoles-chassis-mount-2-sets.html