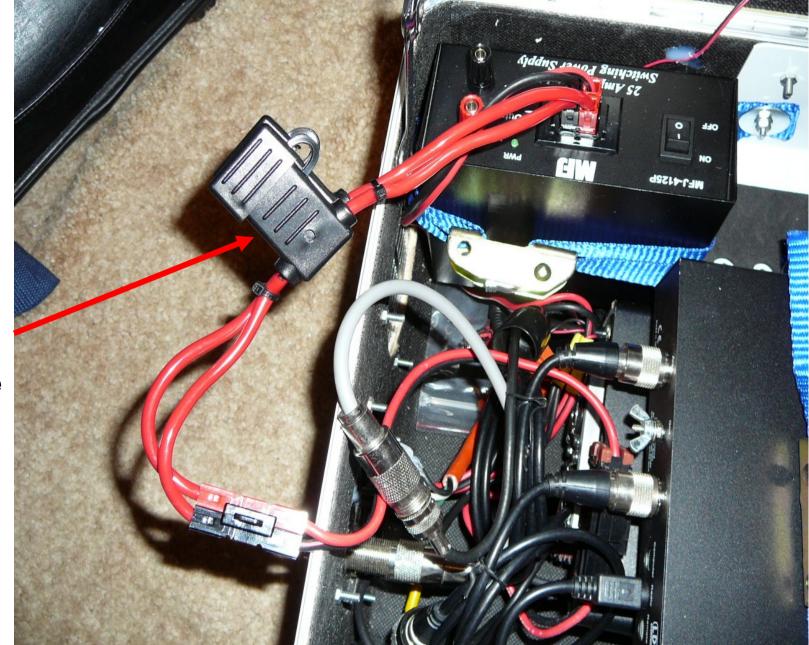

# **Power Supply - MFJ-4125P**

- Switching PS
- 22A Continuous
- ARES<sup>®</sup> Standard PowerPole Connectors

#### Dual, ARES® Standard, PowerPole Connectors

**Finished Panel** 

**Finished Panel** 

Radio Fuses – 2 Automotive Style Blade Fuses

MFJ 4125P Switching Power Supply

http://www.mfjenterprises.com/Product.php?productid=MFJ-4125P