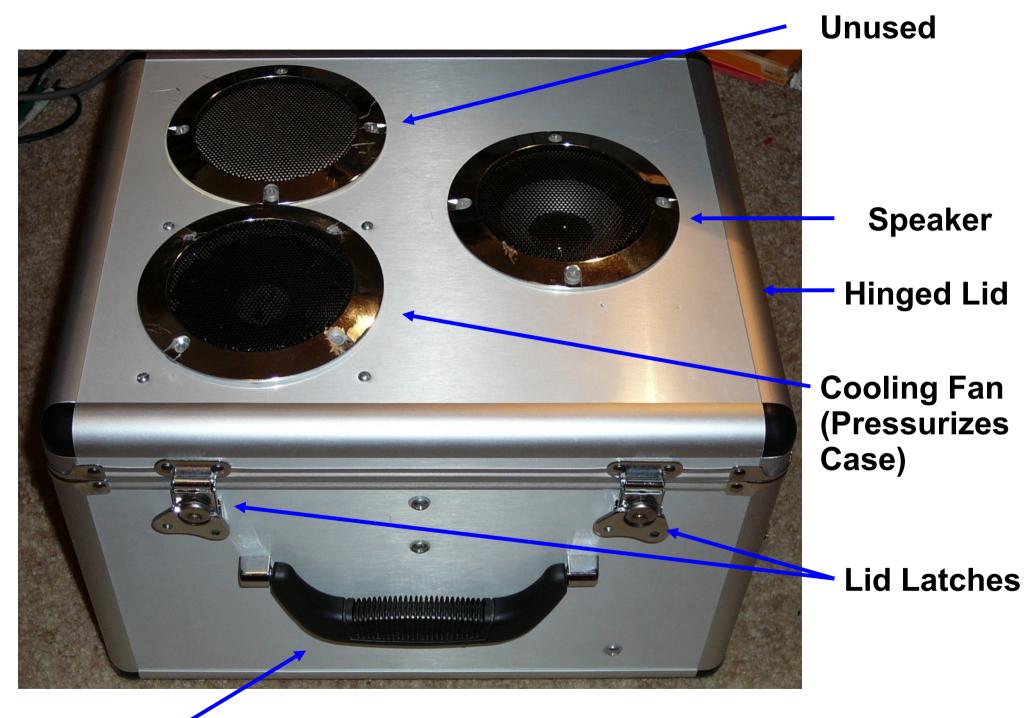

- Utilize Commercially Available Box
- Contain Multi-band, Multi-Mode Radio
- Contain AC Power Supply
- Contain HF Auto-Tuner
- Provide Connections for External DC Power
- Provide Connections for Antennas

## **RADIO - Yaesu FT-100D**

- 160M 70CM Coverage
- FM, AM, SSB, CW, Digital Modes
- Interfaces w/External Auto-Tuner
  NOTE: Other small All-Band/All-Mode radios may be used in this application

# **Power Supply - MFJ-4125P**

- Switching PS
- 22A Continuous
- ARES<sup>®</sup> Standard PowerPole Connectors

## **AUTO TUNER – LDG YT-100**

- 160M-6M
- Powered from Radio
- One-Button Tuning NOTE: This tuner style is also made for iCOM and Kenwood radios





Carrying Handle

**Top & Left Side of Case** 





#### **Exhaust Air Vent**

**Back of Case** 





#### FT-100D Transceiver



Ventilating Fan

Radio External Speaker

> Blanked Out Opening

## **Lid Interior View**



**Connector Panel from K-40 Box** 

AC Receptacle to Accept 3 Wire, Computer Power Cord – Connected to 3 Wire, Standard AC Receptacle to Accept PS Power Plug

#### Dual, ARES® Standard, PowerPole Connectors



**Finished Panel** 



**Finished Panel** 





Radio Fuses – 2 Automotive Style Blade Fuses





MFJ 4125P Switching Power Supply

http://www.mfjenterprises.com/Product.php?productid=MFJ-4125P

LDG Electronics YT-100 Tuner

http://www.ldgelectronics.com/c/252/products/1/52/1

PowerWerx Chassis Mount for 2 PowerPoles

http://www.powerwerx.com/anderson-powerpoles/ac