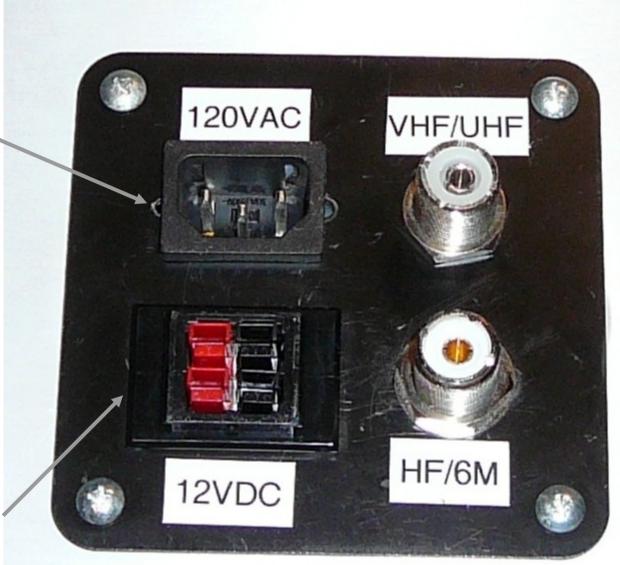

## **Lid Interior View**

**Connector Panel from K-40 Box** 

AC Receptacle to Accept 3 Wire, Computer Power Cord – Connected to 3 Wire, Standard AC Receptacle to Accept PS Power Plug

#### Dual, ARES® Standard, PowerPole Connectors

**Finished Panel** 

**Finished Panel** 

Radio Fuses – 2 Automotive Style Blade Fuses

MFJ 4125P Switching Power Supply

http://www.mfjenterprises.com/Product.php?productid=MFJ-4125P