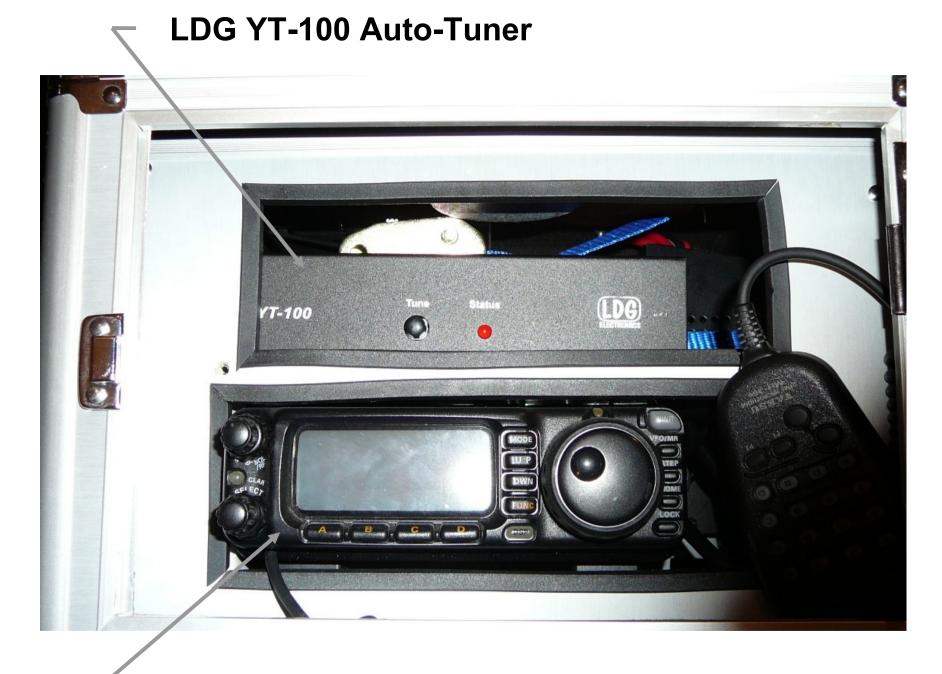

## **RADIO - Yaesu FT-100D**

- 160M 70CM Coverage
- FM, AM, SSB, CW, Digital Modes
- Interfaces w/External Auto-Tuner
  NOTE: Other small All-Band/All-Mode radios may be used in this application

## **AUTO TUNER – LDG YT-100**

- 160M-6M
- Powered from Radio
- One-Button Tuning NOTE: This tuner style is also made for iCOM and Kenwood radios

Carrying Handle

**Top & Left Side of Case** 