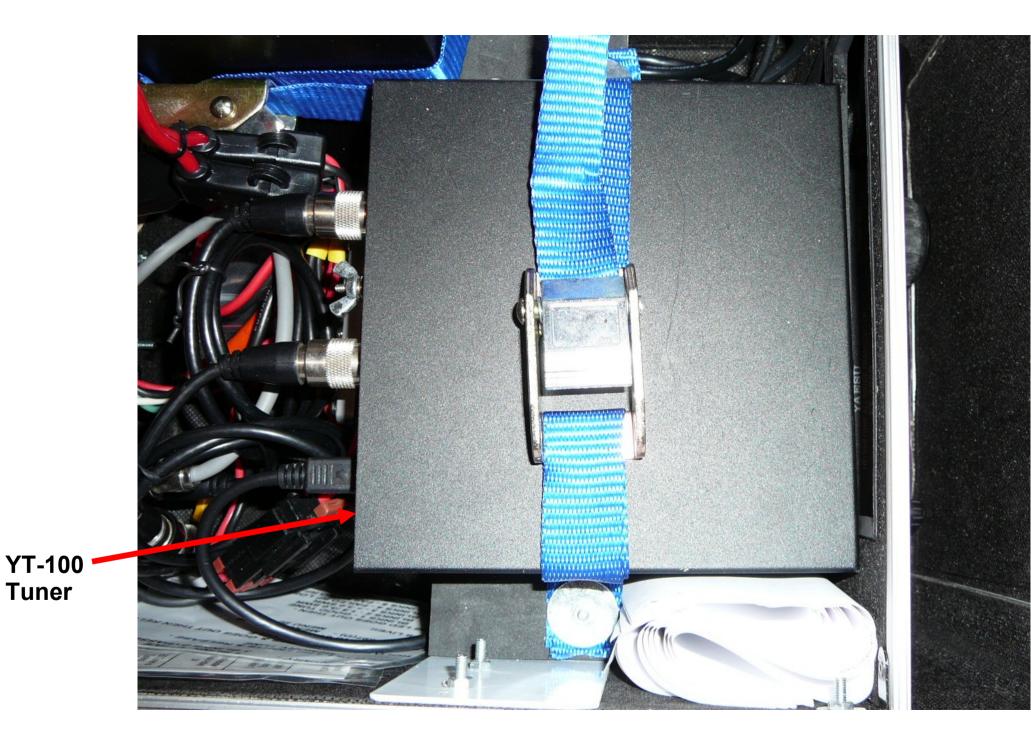

## **AUTO TUNER – LDG YT-100**

- 160M-6M
- Powered from Radio
- One-Button Tuning NOTE: This tuner style is also made for iCOM and Kenwood radios

Carrying Handle

**Top & Left Side of Case** 

LDG Electronics YT-100 Tuner

http://www.ldgelectronics.com/c/252/products/1/52/1

PowerWerx Chassis Mount for 2 PowerPoles

http://www.powerwerx.com/anderson-powerpoles/accessories/ powerpoles-chassis-mount-2-sets.html